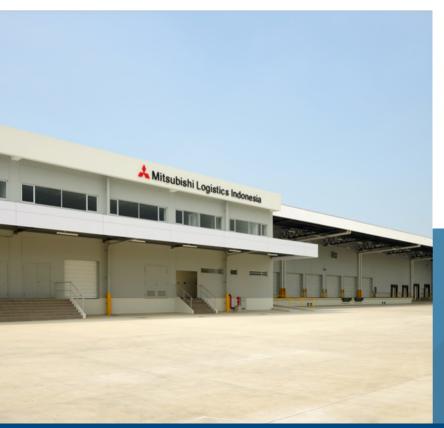

#### PT.MITSUBISHI LOGISTICS INDONESIA

Est. 1993

Type of Business : Warehousing and Cold Storage

P.T. Mitsubishi Logistics Indonesia (MLI) is a subsidiary of Mitsubishi Logistics Corporation, the leading warehousing & cold storage company in Japan with international presence and services.

MLI provides customers with high quality of warehousing (temperature-controlled storage, refrigerated delivery, food-grade conditions) and distribution services through over 130 years of experience in Japan.

# Mitsubishi Logistics Indonesia Cold Storage

Proper cold storage warehouse with multi temperature rooms and reliable Service

--

Strategically located in Cibitung, Bekasi as the Hub of distribution center & factory in West java

--

5 KM away from Cibitung toll – gate (west java)