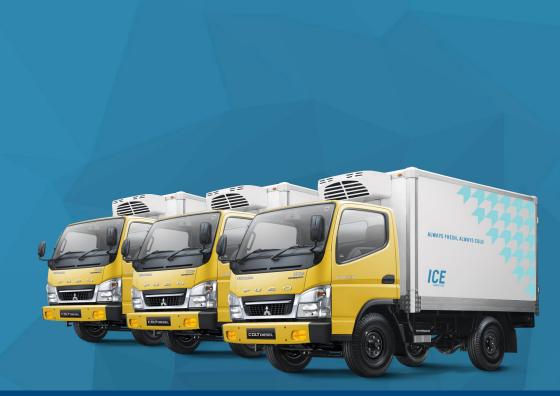

# **Cold Chain Logistics Services**

ICE offers cold chain transportation solution for businesses who need to **ship fresh**, **chilled**, **and frozen goods**. Your sensitive freight needs the utmost care to preserve is quality and we are here to deliver for you better.

Our fleets are equipped with two chambers, frozen (up to -20 °C) and chilled (0-5°C) to ship your products at once.

ICE Initial Services for 2023:\*

- Less Than Truckload (LTL)
- Full Truckload (FTL)

\*) ICE 2023 initial route and schedule will serve greater Jakarta area (JABODETABEK) and limited Intercity Destinations