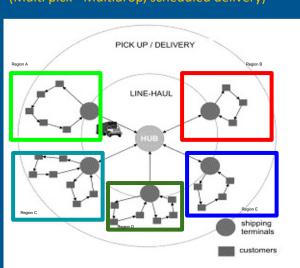

#### **ICE LTL CONSOLIDATION SERVICE**

Pick Up/ Delivery Via Hub- Direct /Indirect (Multi pick - Multidrop, scheduled delivery)

We provide end-to-end (E2E) solutions for your cold-chain distributions & fulfillment process through ICE LTL Service, Multi-pick, Multi-drop, Scheduled-delivery & consolidations for both inner-city and outer-city delivery with reliable schedule, secure & safe delivery and handling operation.