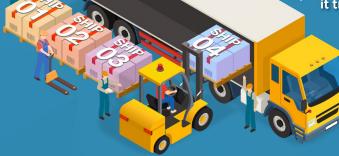

nsidered small freights & suitable for LTL Shipment



## How it works ...



# LTL Shipment Process



## How it works ...



We will combines your shipment with shipments from other shippers.

The truck will stops at the Terminal Hub between the origin and destination.

You may choose your goods to be picked up or deliver it directly to our Terminal Hub

Your freight will be handled several times as it transfers from one truck to another

For this refrigerated cargo, transit times are determined by fix delivery routes and schedules

Usually it takes +1 day for your cargo to reach final destination in Greater Jakarta area, +2 - 3 days for intercity in Java Island, and more days for outer Java.

For more time-sensitive and dedicated cargo, we also offer full truck delivery (FTL) services



#### **ICE LTL Services**

## **Business Model**



#### **ICE LTL CONSOLIDATION SERVICE**

Pick Up/ Delivery Via Hub- Direct /Indirect (Multi pick - Multidrop, scheduled delivery)





We provide end-to-end (E2E) solutions for your cold-chain distributions & fulfillment process through ICE LTL Service, Multi-pick, Multi-drop, Scheduled-delivery & consolidations for both inner-city and outer-city delivery with reliable schedule, secure & safe delivery and handling operation.

**ICE LTL Services** 

## **PROBLEM**



Shipping is so expensive!
Why do I need to pay
that much?



Capacity, Cost, and Timing Inefficiency Most of the time, shipper need to pay unused cargo space that they do not need

The shipping price is determined by the size of the truck being used, so it won't be cost effec