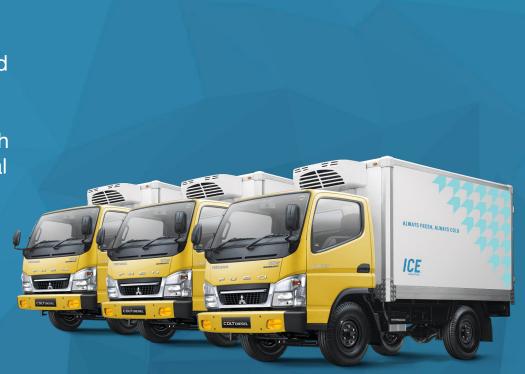

# **Cold Chain Logistics Services**

ICE offers cold chain transportation solution for businesses who need to **ship fresh**, **chilled**, **and frozen goods**. Your sensitive freight needs the utmost care to preserve is quality and we are here to deliver for you better.

Our fleets are equipped with two chambers, frozen (up to -20 °C) and chilled (0-5°C) to ship your products at once.

ICE Initial Services for 2023:\*

- Less Than Truckload (LTL)
- Full Truckload (FTL)

\*) ICE 2023 initial route and schedule will serve greater Jakarta area (JABODETABEK) and limited Intercity Destinations