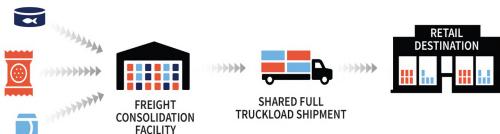

# LTL Shipment Process

## How it works ...

We will combines your shipment with shipments from other shippers.

The truck will stops at the Terminal Hub between the origin and destination.

You may choose your goods to be picked up or deliver it directly to our Terminal Hub

Your freight will be handled several times as it transfers from one truck to another

For this refrigerated cargo, transit times are determined by fix delivery routes and schedules

Usually it takes +1 day for your cargo to reach final destination in Greater Jakarta area, +2 - 3 days for intercity in Java Island, and more days for outer Java.