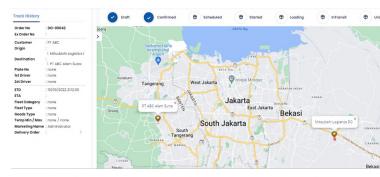

# **Transport Management System**

# Live TMS

[Transport Management System]

Customer portal to track all your order status

Real-time monitoring for position and temperature for in transit shipment

Access anytime anywhere with Mobile Apps & Web