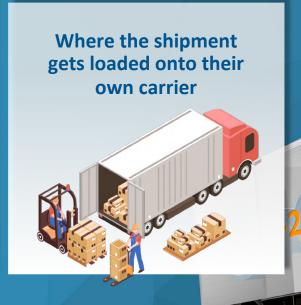

# LTL Shipment Process

## How it works ...

We will combines your shipment with shipments from other shippers.

The truck will stops at the Terminal Hub between the origin and destination.

You may choose your goods to be picked up or deliver it directly to our Terminal Hub