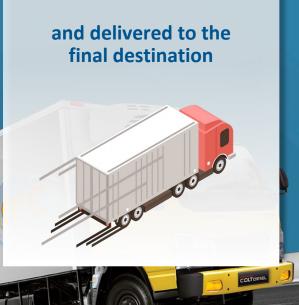

Your freight will be handled several times as it transfers from one truck to another

For this refrigerated cargo, transit times are determined by fix delivery routes and schedules

Usually it takes +1 day for your cargo to reach final destination in Greater Jakarta area, +2 - 3 days for intercity in Java Island, and more days for outer Java.

For more time-sensitive and dedicated cargo, we also offer full truck delivery (FTL) services