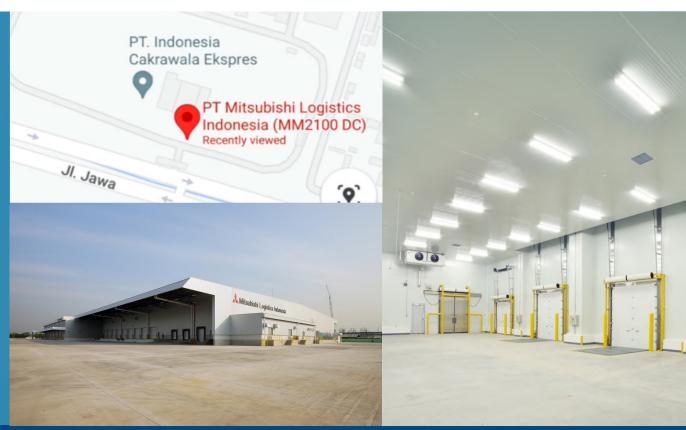

# Mitsubishi Logistics Indonesia Cold Storage

Proper cold storage warehouse with multi temperature rooms and reliable Service

--

Strategically located in Cibitung, Bekasi as the Hub of distribution center & factory in West java

--

5 KM away from Cibitung toll – gate (west java)

#### **Our Supporting Facilities**

# Mitsubishi Logistics Indonesia Cold Storage

ICE ©2023 PT. Indonesia Cakrawala Ekspres