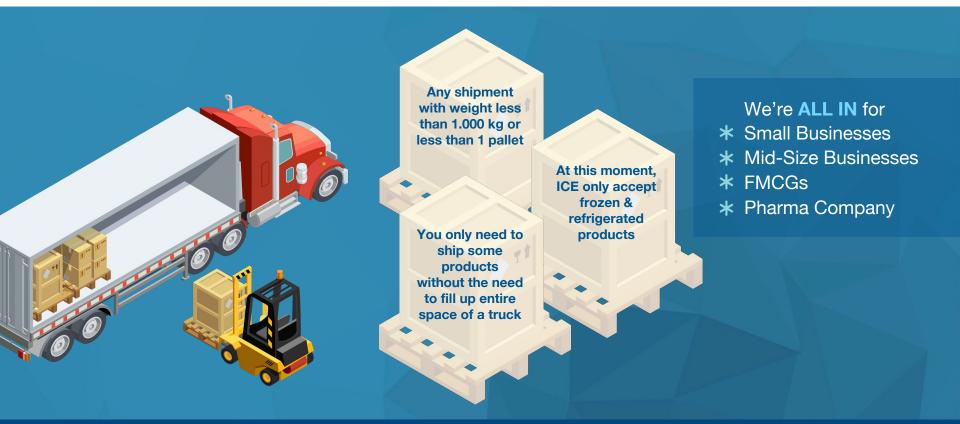

# What is considered small freights & suitable for LTL Shipment

# What is LTL and Why it might work for your business?

ICE Less Than Truckload (LTL) shipment is used for transporting small shipment cargo or when your shipment does not require the use of an entire truck.

When you use LTL shipment, you pay only for the portion of a standard full truck, where you share the unoccupied spaces with other customers.

No Need to pay for the Full Truck Fee, Choose LTL for small shipment loads and save more