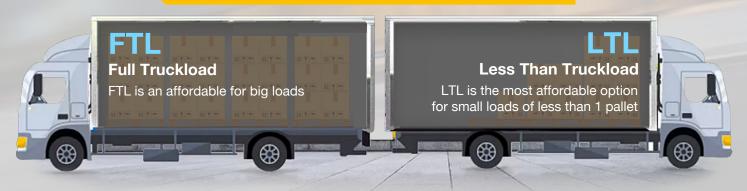

# ICE Less Than Truckload (LTL) & Consolidation Services

# What is LTL and Why it might work for your business?

ICE Less Than Truckload (LTL) shipment is used for transporting small shipment cargo or when your shipment does not require the use of an entire truck.

When you use LTL shipment, you pay only for the portion of a standard full truck, where you share the unoccupied spaces with other customers.

No Need to pay for the Full Truck Fee, Choose LTL for small shipment loads and save more