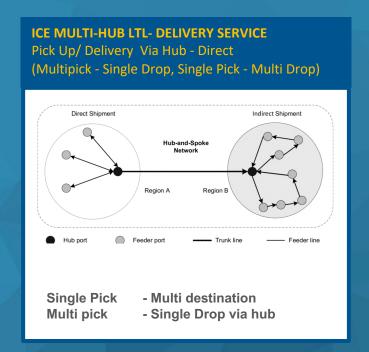

#### **ICE LTL CONSOLIDATION SERVICE**

Pick Up/ Delivery Via Hub- Direct /Indirect (Multi pick - Multidrop, scheduled delivery)

We provide end-to-end (E2E) solutions for your cold-chain distributions & fulfillment process through ICE LTL Service, Multi-pick, Multi-drop, Scheduled-delivery & consolidations for both inner-city and outer-city delivery with reliable schedule, secure & safe delivery and handling operation.