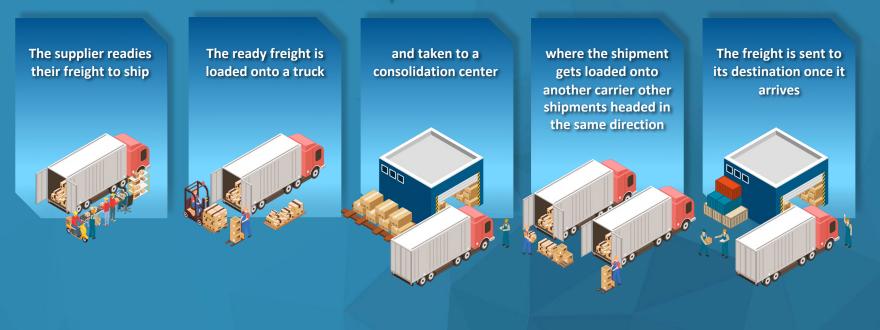

## How it works ...

# LTL Shipment Process

## How it works ...

We will combines your shipment with shipments from other shippers.

The truck will stops at the Terminal Hub between the origin and destination.

You may choose your goods to be picked up or deliver it directly to our Terminal Hub

Your freight will be handled several times as it transfers from one truck to another

For this refrigerated cargo, transit times are determined by fix delivery routes and schedules

Usually it takes +1 day for your cargo to reach final destination in Greater Jakarta area, +2 - 3 days for intercity in Java Island, and more days for outer Java.