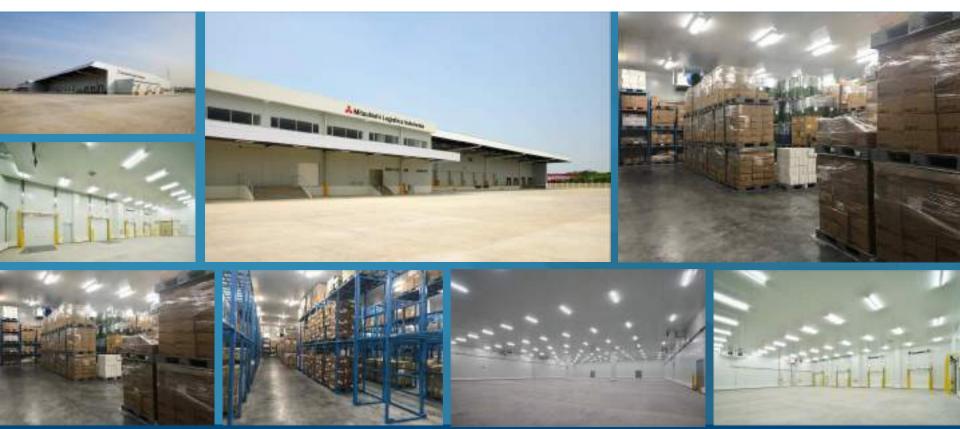

#### Mitsubishi Logistics Indonesia Cold Storage

Proper cold storage warehouse with multi temperature rooms and reliable Service

Strategically located in Cibitung, Bekasi as the Hub of distribution center & factory in West java

5 KM away from Cibitung toll – gate (west java)