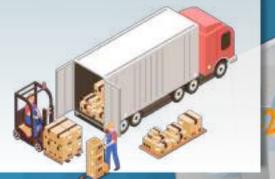

#### ICE Full Truck Load (FTL) Services

ICE Full Truckload (FTL) Services

#### with Dual Temperature Chamber

#### Best Rate

Since your cargo occupies full portion of the truck, you can be rest assured of getting the best rate from ICE

Adjusted Temperature Controlled Chamber

We offer frozen, chilled, or fresh temperature chamber in a truck, so you can ship your your cargo according to your desired temperature

**Time Saving** 

If your cargo is timesensitive cargo, using full truck load shipment is the best solution for your business. The Truck will only pick up and deliver your cargo and not others

High Quality Services