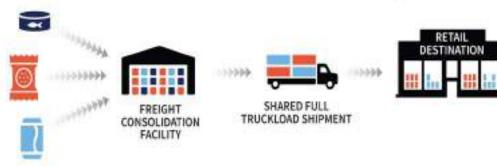

#### ICE Less Than Truckload (LTL) & Consolidation Services

ICE Less Than Truckload (LTL) Services

#### What is LTL and Why it might work for your business?

ICE Less Than Truckload (LTL) shipment is used for transporting small shipment cargo or when your shipment does not require the use of an entire truck .

FTI

When you use LTL shipment, you pay only for the portion of a standard full truck, where you share the unoccupied spaces with other customers.

No Need to pay for the Full Truck Fee, Choose LTL for small shipment loads and save more

# We save your time and money!

Our main terminal hub at Mitsubishi Logistics Indonesia in MM2100 Industrial Estate, will be the cross-docking place for storing your in-transit refrigerated and frozen goods with high quality handling and care. ICE Less Than Truckload (LTL) Services