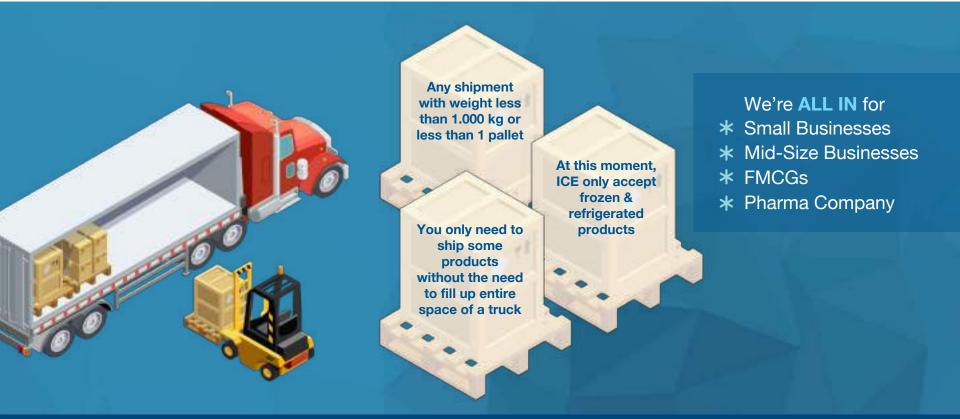

#### Less Than Truckload

LTL is the most affordable option for small loads of less than 1 pallet

#### What is considered small freights & suitable for LTL Shipment