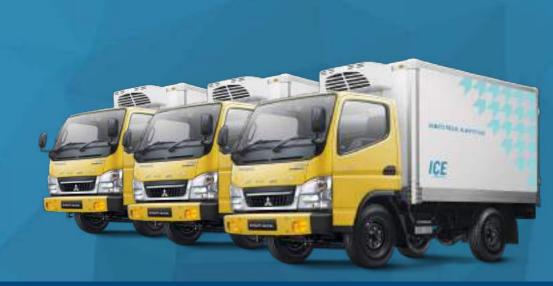

# AST MILE OLD CHAIN OLUTION

Cold Chain Logistics Services

ICE offers cold chain transportation solution for businesses who need to **ship fresh, chilled, and frozen goods.** Your sensitive freight needs the utmost care to preserve is quality and we are here to deliver for you better.

Our fleets are equipped with two chambers, frozen (up to -20 °C) and chilled (0-5°C) to ship your products at once.

ICE Initial Services for 2023:\*

- Less Than Truckload (LTL)
- Full Truckload (FTL)

\*) ICE 2023 initial route and schedule will serve greater Jakarta area (JABODETABEK) and limited Intercity Destinations