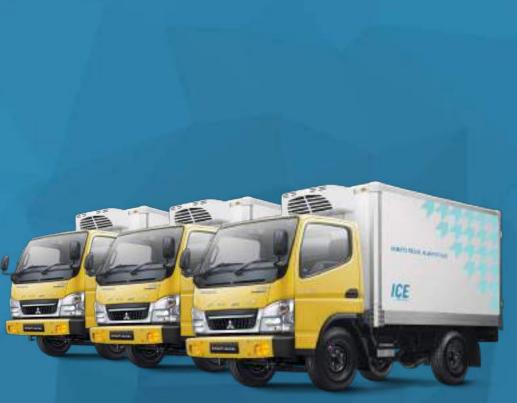

# AST MILE OLD CHAIN OLUTION

Cold Chain Logistics Services

ICE offers cold chain transportation solution for businesses who need to **ship fresh, chilled, and frozen goods.** Your sensitive freight needs the utmost care to preserve is quality and we are here to deliver for you better.

Our fleets are equipped with two chambers, frozen (up to -20 °C) and chilled (0-5°C) to ship your products at once.

ICE Initial Services for 2023:\*

- Less Than Truckload (LTL)
- Full Truckload (FTL)

\*) ICE 2023 initial route and schedule will serve greater Jakarta area (JABODETABEK) and limited Intercity Destinations