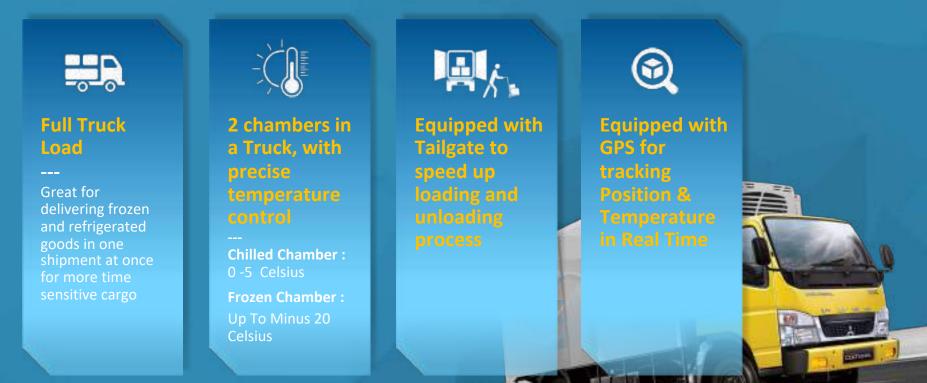

Our fleets are equipped with two chambers, frozen (up to -20 °C) and chilled (0-5°C) to ship your products at once.

ICE Initial Services for 2023:\*

- Less Than Truckload (LTL)
- Full Truckload (FTL)

\*) ICE 2023 initial route and schedule will serve greater Jakarta area (JABODETABEK) and limited Intercity Destinations

#### Best Rate

Since your cargo occupies full portion of the truck, you can be rest assured of getting the best rate from ICE

Adjusted Temperature Controlled Chamber

We offer frozen, chilled, or fresh temperature chamber in a truck, so you can ship your your cargo according to your desired temperature

#### Easy to track

Shipments are trackable, you can know truck current location and its temperature in real time anywhere anytime.

Protect your cargo with our Insurance

ICE works together with Tokio Marine Insurance for making sure customers cargo can be safely insured from any thefts, accidents, and any force majeure events Our Supporting TMS Transport Management System