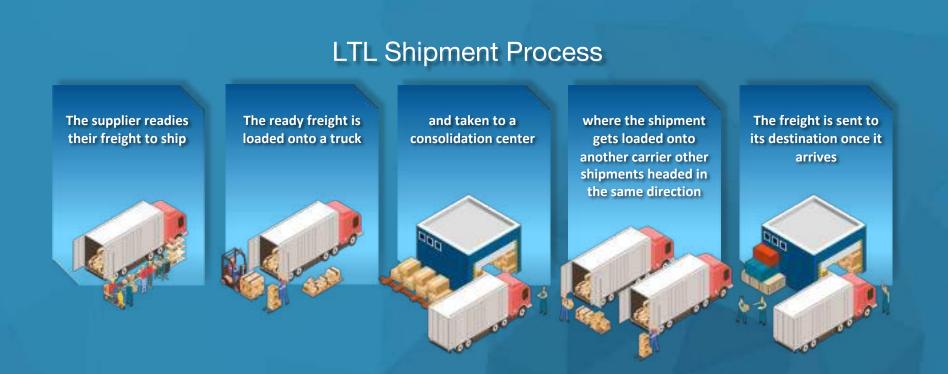

# How it works ...

# How it works ...

We will combines your shipment with shipments from other shippers.

The truck will stops at the Terminal Hub between the origin and destination.

\* You may choose your goods to be picked up or deliver it directly to our Terminal Hub

Your freight will be handled several times as it transfers from one truck to another

For this refrigerated cargo, transit times are determined by fix delivery routes and schedules

Usually it takes +1 day for your cargo to reach final destination in Greater Jakarta area, +2 - 3 days for intercity in Java Island, and more days for outer Java.