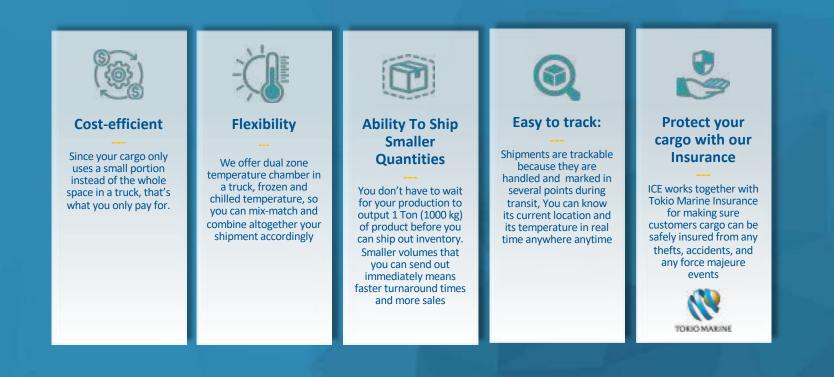

#### Best Rate

Since your cargo occupies full portion of the truck, you can be rest assured of getting the best rate from ICE

Adjusted Temperature Controlled Chamber

We offer frozen, chilled, or fresh temperature chamber in a truck, so you can ship your your cargo according to your desired temperature

**Time Saving** 

If your cargo is timesensitive cargo, using full truck load shipment is the best solution for your business. The Truck will only pick up and deliver your cargo and not others

High Quality Services

#### Easy to track

Shipments are trackable, you can know truck current location and its temperature in real time anywhere anytime.

Protect your cargo with our Insurance

ICE works together with Tokio Marine Insurance for making sure customers cargo can be safely insured from any thefts, accidents, and any force majeure events Our Supporting TMS Transport Management System