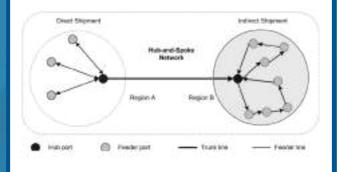

# Differentiation ICE LTL vs. Others

|                | APS / Other Cold Chain Logistics      | ICE                                                         |
|----------------|---------------------------------------|-------------------------------------------------------------|
| Definition     | Full Truck Load (FTL)                 | Less-than-truckload (LTL)                                   |
|                | 100%                                  | ×× 00 00 00                                                 |
|                | The shipment occupies the whole truck | The shipment <b>shares the truck</b> with other's shipments |
| Costing        |                                       |                                                             |
|                | Chartering whole truck                | Higher of actual or volumetric weight                       |
| Schedule       | Flexible Timing                       | Follows fixed schedule                                      |
| Multiple Stops | 0                                     | $0 \rightarrow 0 \rightarrow =$                             |
|                | Can go straight to destination        | Stops at Transit Hub for sorting                            |

# We save your time and money!

Our main terminal hub at Mitsubishi Logistics Indonesia in MM2100 Industrial Estate, will be the cross-docking place for storing your in-transit refrigerated and frozen goods with high quality handling and care. ICE Less Than Truckload (LTL) Services

# How it works ...

We will combines your shipment with shipments from other shippers.

The truck will stops at the Terminal Hub between the origin and destination.

\* You may choose your goods to be picked up or deliver it directly to our Terminal Hub

Your freight will be handled several times as it transfers from one truck to another

For this refrigerated cargo, transit times are determined by fix delivery routes and schedules

Usually it takes +1 day for your cargo to reach final destination in Greater Jakarta area, +2 - 3 days for intercity in Java Island, and more days for outer Java.