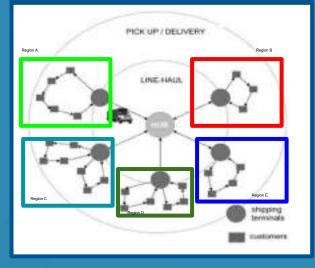

# ICE LTL Services Business Model

#### ICE LTL CONSOLIDATION SERVICE

Pick Up/ Delivery Via Hub- Direct /Indirect (Multi pick - Multidrop, scheduled delivery)

ICE MULTI-HUB LTL- DELIVERY SERVICE Pick Up/ Delivery Via Hub - Direct (Multipick - Single Drop, Single Pick - Multi Drop)

Single Pick -Multi pick -

- Multi destination - Single Drop via hub

We provide end-to-end (E2E) solutions for your cold-chain distributions & fulfillment process through ICE LTL Service, Multi-pick, Multi-drop, Scheduled-delivery & consolidations for both inner-city and outer-city delivery with reliable schedule, secure & safe delivery and handling operation.